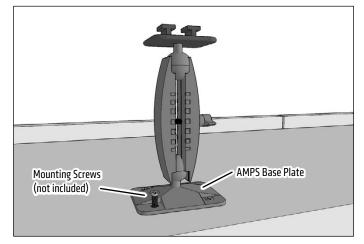

• Attach the pedestal to the mounting surface through the AMPS base plate. Choose the screws (not included) that will work best on the chosen mounting surface.

Insert smartphone or midsize tablet by placing it on the two lower legs and pushing down on the spring-loaded bottom of the holder. Loosen adjustment knob to adjust position & angle. Retighten to set.